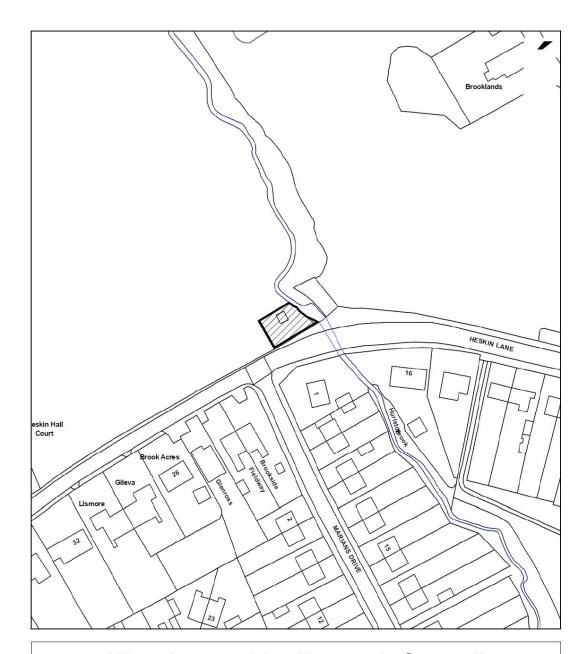

# West Lancashire Borough Council

SC 20.3

PUMPING STATION AT HESKIN LANE, ORMSKIRK DEEDS C14 & C529 LAN114491 Area edged red 193 sqm

Scale 1:1,000

03/10/2013

Crown Copyright. All Rights Reserved. Licence No. 100024309.