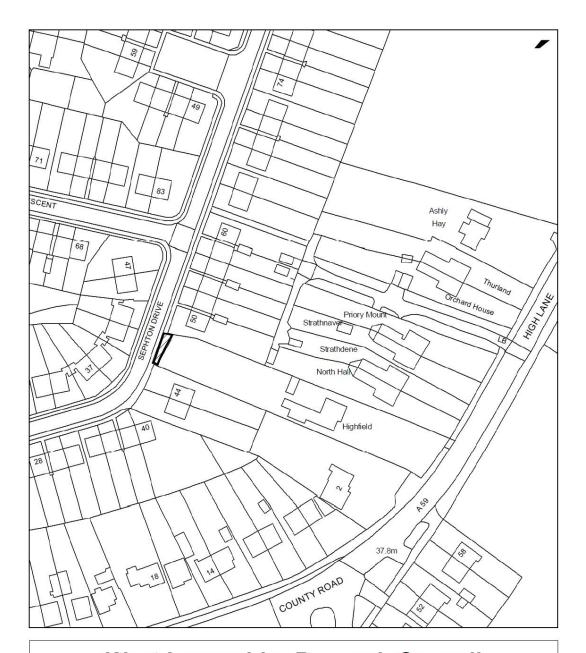

# West Lancashire Borough Council

LAND AD TO 50 SEPHTON DRIVE, ORMSKIRK L39 1PW
DEEDS C34 & HR113 LA954551
Area coloured pink 36 sqm

Crown Copyright. All Rights Reserved. Licence No. 100024309.

Crown Copyright. Scale 1:1,000