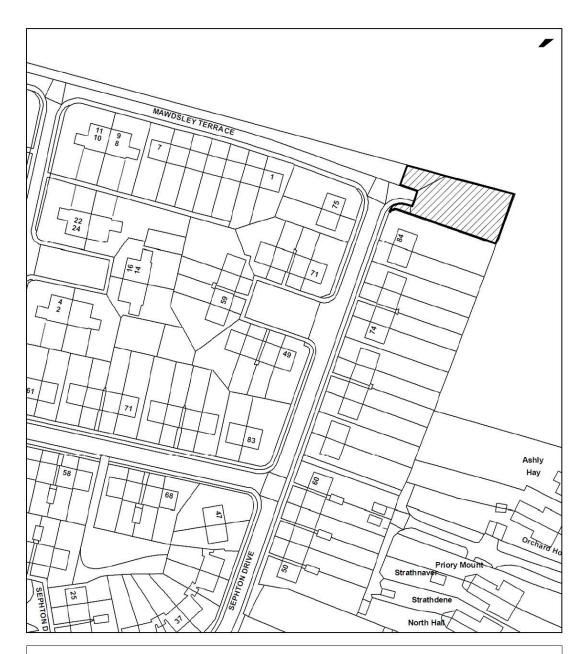

## **West Lancashire Borough Council**

LAND ADJACENT TO 84 SEPHTON DRIVE, ORMSKIRK L39 1PW DEEDS C32, C56 & HR113 LA954551 Area edged red 703 sqm

01/10/2013

Crown Copyright. All Rights Reserved. Licence No. 100024309.

Scale 1:1,000