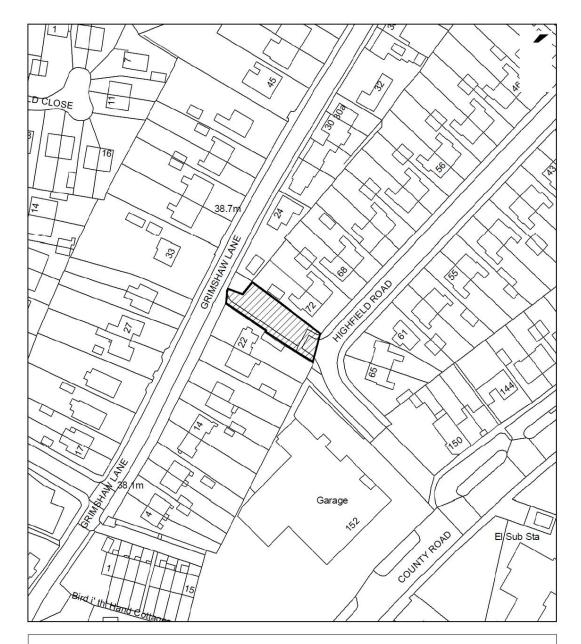

## **West Lancashire Borough Council**

SC 18.2

LANDSCAPING AD TO 72 HIGHFIELD ROAD, ORMSKIRK DEEDS C120 & C121 LAN105446 Area edged red 430 sqm

Scale 1:1,000

01/10/2013

Crown Copyright. All Rights Reserved. Licence No. 100024309.